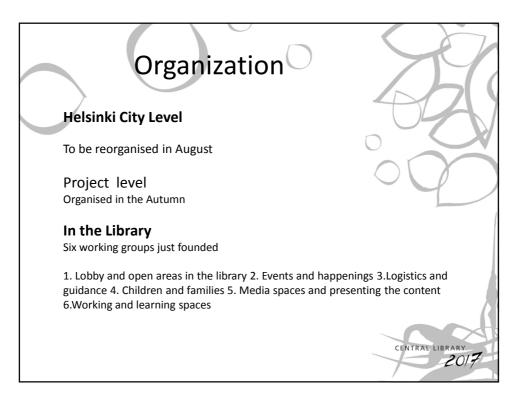

lacement of the library functions immediately in the vicinity of the entrances.



The first floor has an intensive and intriguing atmosphere. The floor has a workshop-like character and offers an inspiring centre for diverse functions, which conveys 'doing things' and 'activity'. The functions are present in an informal way and are both easily approachable and easy to use.



The architecture of the proposal is of a very high quality, executed with relaxed broad strokes and memorable. The proposal provides excellent premises for the development of a completely new functional concept for the library.



The building has a unique appeal and the prerequisites to become the new symbolic building which Helsinki residents, library users, as well as the staff will readily adopt as their own.