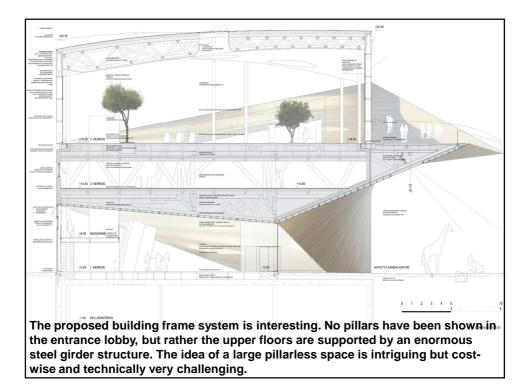

One of the strengths of the proposal is the rather different moods on the three floors of the building. The ground-floor level is strikingly impressive and attractive. Access from the ground-floor level to the upper floors creates a distinct, yet at the same time surprising, spatial sequence.