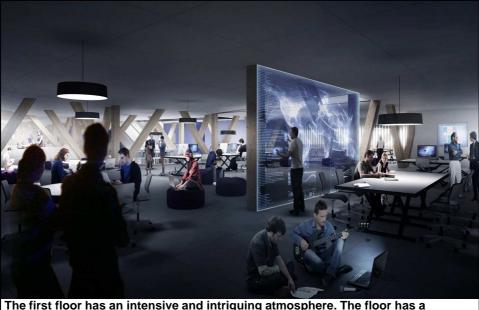

The first floor has an intensive and intriguing atmosphere. The floor has a workshop-like character and offers an inspiring centre for diverse functions, which conveys 'doing things' and 'activity'. The functions are present in an informal way and are both easily approachable and easy to use.