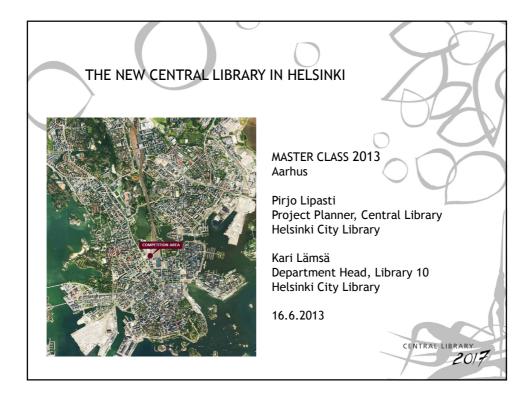

The building is confidently connected with its surroundings, while at the same time standing out and taking its place as an important public building. The building is inviting, easy to approach and identity with.



An extensive terraced area, called "citizens' balcony", is linked with the top floor. It adds, from many different viewpoints, a symbolic gesture to the form of the building and beckons the library users to take time to relax.



One of the strengths of the proposal is the rather different moods on the three floors of the building. The ground-floor level is strikingly impressive and attractive. Access from the ground-floor level to the upper floors creates a distinct, yet at the same time surprising, spatial sequence.





In terms of the choice of materials, the propos