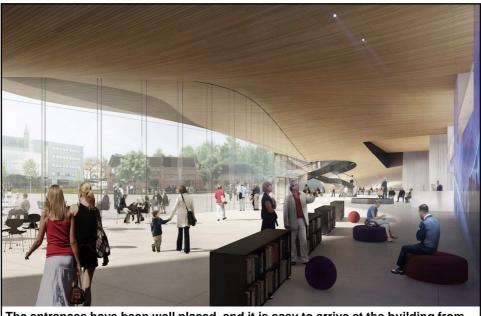

The top floor is beautiful, light-filled and pleasant. Exciting views open up from the spaces into the surrounding scenery. The free forms of the ceiling articulate the space pleasantly.

The entrances have been well placed, and it is easy to arrive at the building from all approach directions. The lobby arrangements enable the placement of the library functions immediately in the vicinity of the entrances.