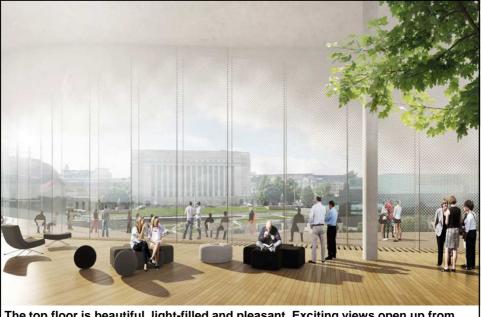

The top floor is beautiful, light-filled and pleasant. Exciting views open up from the spaces into the surrounding scenery. The free forms of the ceiling articulate the space pleasantly.

The entrances have been well placed, and it is easy to arrive at the building from all approach directions. The lobby arrangements enable the placement of the library functions immediately in the vicinity of the entrances.