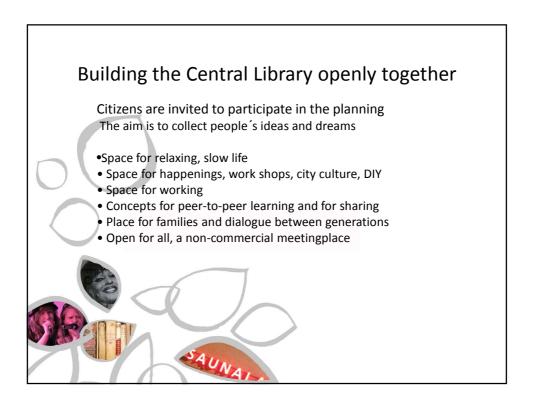

cement of the library functions immediately in the vicinity of the entrances.



The first floor has an intensive and intriguing atmosphere. The floor has a workshop-like character and offers an inspiring centre for diverse functions, which conveys 'doing things' and 'activity'. The functions are present in an informal way and are both easily approachable and easy to use.



The architecture of the proposal is of a very high quality, executed with relaxed broad strokes and memorable. The proposal provides excellent premises for the development of a completely new functional concept for the library.



The building has a unique appeal and the prerequisites to become the new symbolic building which Helsinki residents, library users, as well as the staff will readily adopt as their own.