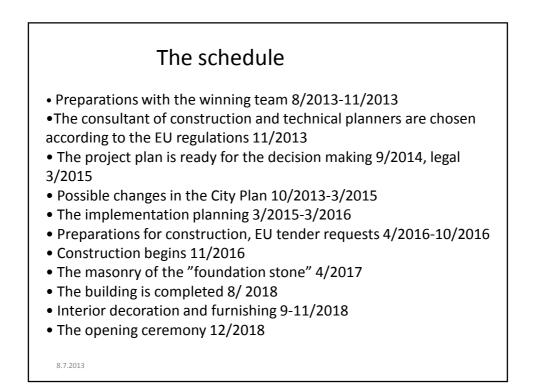

placement of the library functions immediately in the vicinity of the entrances.



The first floor has an intensive and intriguing atmosphere. The floor has a workshop-like character and offers an inspiring centre for diverse functions, which conveys 'doing things' and 'activity'. The functions are present in an informal way and are both easily approachable and easy to use.



The architecture of the proposal is of a very high quality, executed with relaxed broad strokes and memorable. The proposal provides excellent premises for the development of a completely new functional concept for the library.



The building has a unique appeal and the prerequisites to become the new symbolic building which Helsinki residents, library users, as well as the staff will readily adopt as their own.