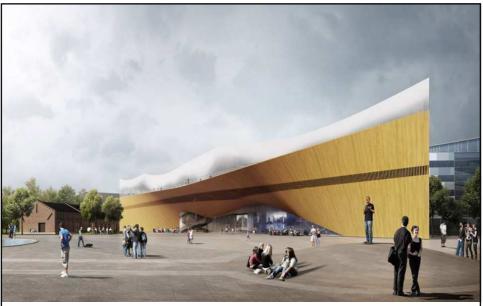

In terms of the choice of materials, the proposal is very stylish. The wood façade supports well the architectonic totality and strengthens the identity of the building. The façade solution is technically challenging but feasible.