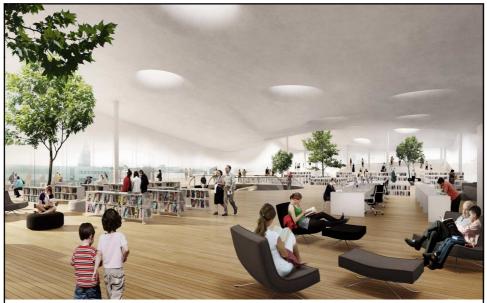

The top floor is beautiful, light-filled and pleasant. Exciting views open up from the spaces into the surrounding scenery. The free forms of the ceiling articulate the space pleasantly.

The entrances have been well placed, and it is easy to arrive at the building from all approach directions. The lobby arrangements enable the placement of the library functions immediately in the vicinity of the entrances.